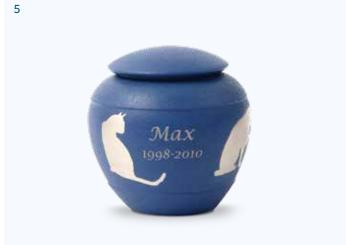

- 1. Classic Paw Print Urn 🔷 **URM016**
- 2. Decorative Metal 🛆 **URM001**
- 3. Elegantly Etched 🔷 **URM018**
- 4. Lotus Heart Urn 🔷 **URM024**
- 5. Silhouette Urn 🔷 URMO42
- 6. Ariell Heart Urn & Stand 🔘 URM003, ACY002