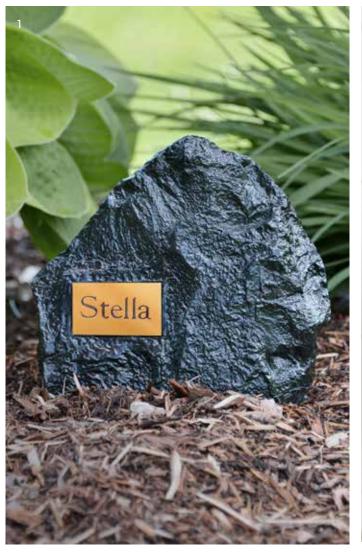

For product and service pricing, please contact your veterinary hospital.

- 1. Everlasting Rock Urn URN009 URN009
- 2. Ceramic Flower Vase Urn 🔘 URC061
- 3. River Rock Urn URN166
- 4. Lasting Memories 🔼 Sandstone Rock Urn 🔘 URN012
- O Personalization may be available. 🔞 Custom Impressions. 🔘 Purchase with any aftercare service.