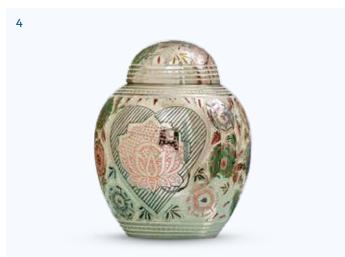

- 1. Classic Paw Print Urn 🔷 **URM016**
- 2. Decorative Metal 🛆 **URM001**
- 3. Elegantly Etched 🔷 **URM018**
- 4. Lotus Heart Urn 🔷 **URM024**
- 5. Silhouette Urn 🔷 URMO42
- 6. Ariell Heart Urn & Stand 🔘 URM003, ACY002