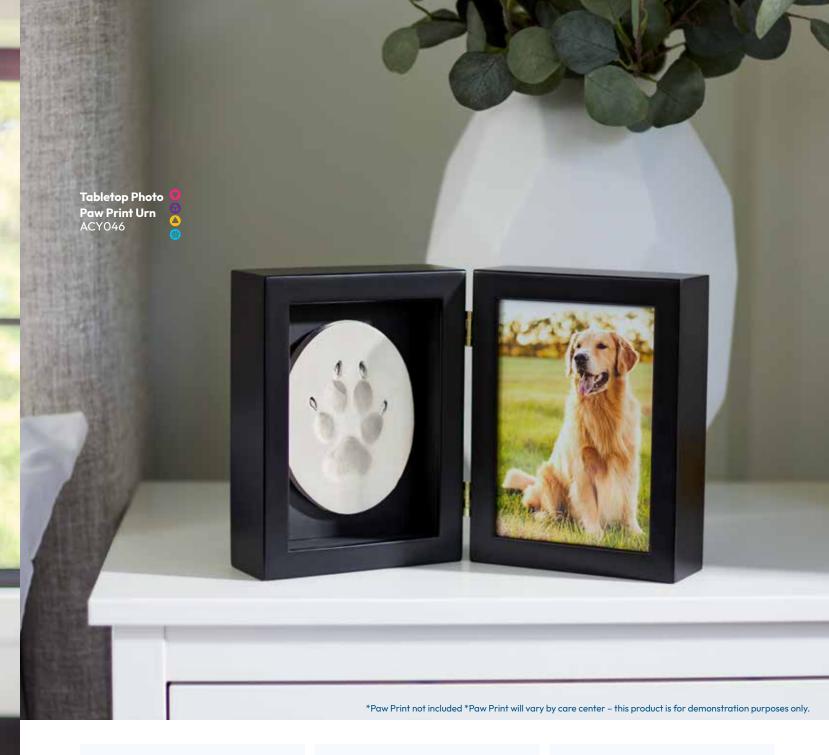

Get the goodbye that's right for you.

1. Memory Chest ACY046

2. Wall Frame Photo Print Urn URN036

3. Memory Box 🔾 🕲

O Personalization may be available. 🔞 Custom Impressions. 🔘 Purchase with any aftercare service.