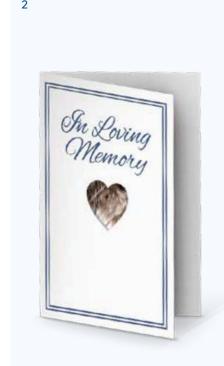

- 1. Ink Print Card 🔘 ACY012
- 2. Fur Clipping Card 🔾 ACY056
- 3. Blue Scattering Tube Ourn with Paw Prints URB023
- 4. Hand Carved Wood Urn 💍 **URW051**
- 5. Rememberance Urn 🛆 URW046

- O Personalization may be available. 🔞 Custom Impressions. 🔘 Purchase with any aftercare service.