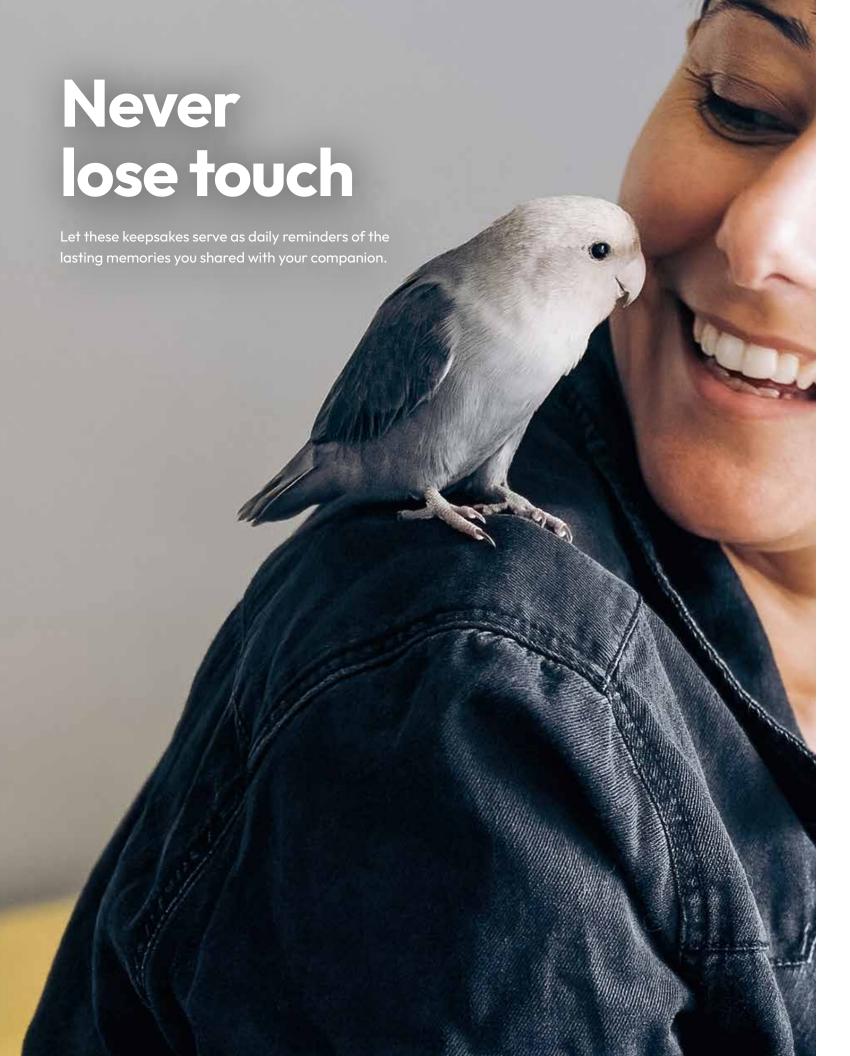

- 1. Ink Print Card 🔘 ACY012
- 2. Fur Clipping Card 🔾 ACY056
- 3. Blue Scattering Tube Ourn with Paw Prints URB023
- 4. Hand Carved Wood Urn 💍 **URW051**
- 5. Rememberance Urn 🛆 URW046

- O Personalization may be available. 🔞 Custom Impressions. 🔘 Purchase with any aftercare service.