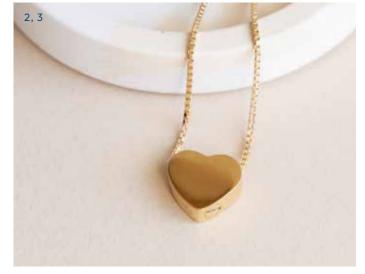

O Holds cremated remains. O Available in other colors.

2. 24" Box Chain 💮 **Gold Vermeil** JWL002

4. Dog Bone Pendant JWL028

6. Round Pendant with Paws 8. **JWL127** 

**○** ○ ○

Cylinder Keepsake **Pendant** JWL246