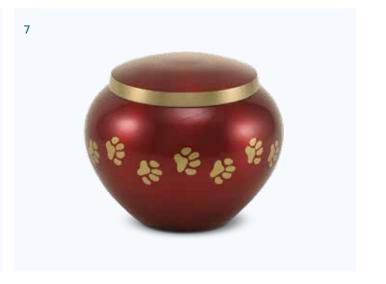

- 1. Classic Paw Print Urn 🔷 **URM016**
- 2. Decorative Metal 🛆 **URM001**
- 3. Elegantly Etched 🔷 **URM018**
- 4. Lotus Heart Urn 🔷 **URM024**
- 5. Silhouette Urn 🔷 URMO42
- 6. Ariell Heart Urn & Stand 🔘 URM003, ACY002