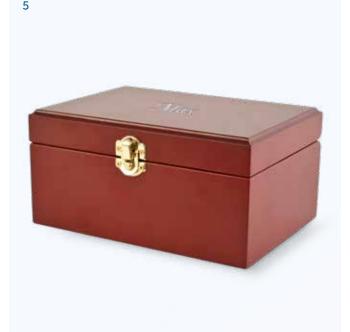

Get the goodbye that's right for you.

1. Memory Chest ACY046

2. Wall Frame Photo Print Urn URN036

3. Memory Box 🔾 🕲

O Personalization may be available. 🔞 Custom Impressions. 🔘 Purchase with any aftercare service.