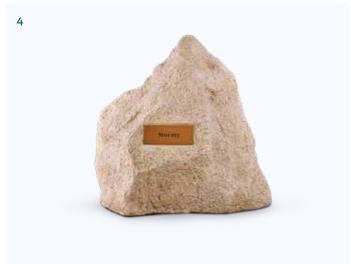

For product and service pricing, please contact your veterinary hospital.

- 1. Everlasting Rock Urn URN009 URN009
- 2. Ceramic Flower Vase Urn 🔘 URC061
- 3. River Rock Urn URN166
- 4. Lasting Memories 🔼 Sandstone Rock Urn 🔘 URN012
- O Personalization may be available. 🔞 Custom Impressions. 🔘 Purchase with any aftercare service.