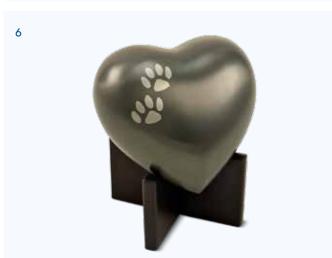

- 1. Classic Paw Print Urn 🔷 **URM016**
- 2. Decorative Metal 🛆 **URM001**
- 3. Elegantly Etched 🔷 **URM018**
- 4. Lotus Heart Urn 🔷 **URM024**
- 5. Silhouette Urn 🔷 URMO42
- 6. Ariell Heart Urn & Stand 🔘 URM003, ACY002