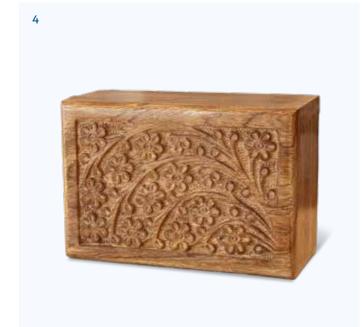

Get the goodbye that's right for you.

1. Memory Chest ACY046

2. Wall Frame Photo Print Urn URN036

3. Memory Box 🔾 🕲

O Personalization may be available. 🔞 Custom Impressions. 🔘 Purchase with any aftercare service.